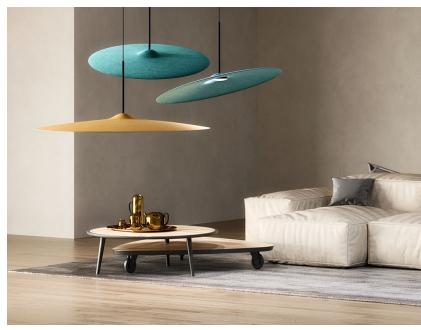

### F58A2143

Gio Minelli & Marco Fossati

Pendant lamp with sound-absorbing properties. The diffuser is made of recycled PET, the structure is black anodized aluminum and the diffuser is PMMA. The lampshade is adjustable,

#### Light source and alternative bulbs

the light source is central and fixed.

LED 1x20W-3000K 1604lm Cri 90+

Available structure colours Green Other colours available

**Included accessories** LED Dimmable electronic driver