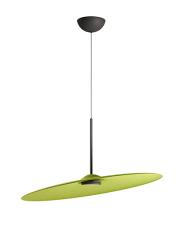

# :Fabbian

## Acustica

### F58A2143

Gio Minelli & Marco Fossati





Pendant lamp with sound-absorbing properties. The diffuser is made of recycled PET, the structure is black anodized aluminum and the diffuser is PMMA. The lampshade is adjustable,



#### Dimensions



**Voltage** 220-240V

Description

Dimmable LED DALI - PUSH

#### Light source and alternative bulbs

the light source is central and fixed.

LED 1x20W-3000K 1604lm Cri 90+



Available structure colours Green Other colours available

**Included accessories** LED Dimmable electronic driver

Weight Lamp Net: 4 kg

**Packaging** Gross weight: 0 kg Volume: 0 m<sup>3</sup> Number of boxes:

#### In the same family



Sospensione

Specs

ERE IP40

Fabbian s.r.l. | via Santa Brigida 50, 31023 Castelminio di Resana (TV) Italy | tel. +39 0423 4848 | fax +39 0423 484395 | www.fabbian.com | info@fabbian.com

Pictures, descriptions, dimensions and technical data have to be considered as purely indicative. While maintaining the basic characteristics of the product, the manufacture