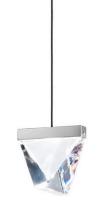

#### Description

Pendant fitting with transparent crystal diffuser. Polished aluminium structure.