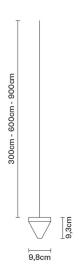

# :Fabbian

## TRIPLA

# F41L0511

Formidable Studio & Desall





#### Description

Pendant fitting with transparent crystal diffuser. Polished aluminium structure.

# Voltage

350mA

#### Light source and alternative bulbs

LED 1x4.3W-2700K 350lm Cri 80+

# Material

Crystal - Aluminium

#### Available diffuser colours

Transparent

## Available structure colours

Polished aluminium Other colours available

#### Included accessories Not included accessories

LED Driver

Gross weight: 0.86 kg Volume: 0.004 m<sup>3</sup>

### Weight Lamp

Net: 0.79 kg

#### **Packaging**

Number of boxes: 1

### **Specs**

IP55





## **Dimensions**



# In the same family