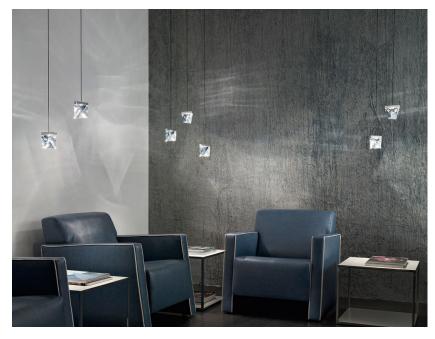

#### Description

Pendant fitting with transparent crystal diffuser. Polished aluminium structure.

#### Available diffuser colours

Transparent

## Available structure colours

Polished aluminium Other colours available